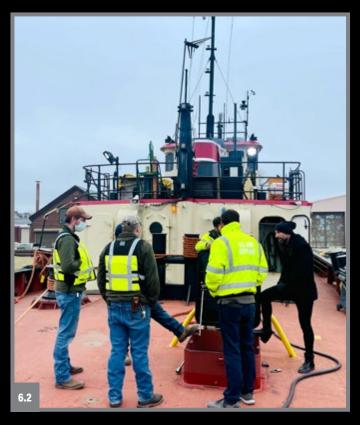

## **MARITIME PRODUCTS**

We support marine maintenance facilities around the world because we understand the value in safety and efficiency — and we know how to provide you with both. Our OSHA-compliant work platforms provide upper-level access for both maintenance and manufacturing of boats, ships, and submarines. With options like adjustable handrails, extendable sliders, and on-board air and electric hookups, our platforms are the safest and most efficient solution for marine equipment technicians.

# **MARITIME SHIP & TUG BOAT RESTORATION**