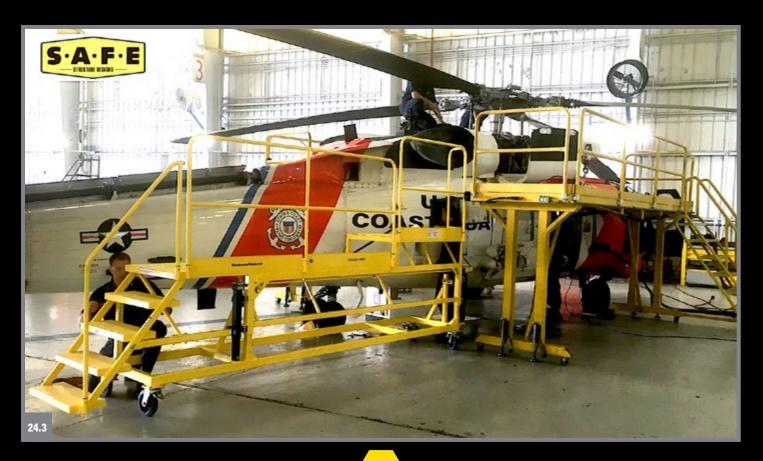

## **ROTOR WING AVIATION PRODUCTS**

We offer custom aviation maintenance platforms and safety equipment for all major rotor wing aircraft manufacturers. See below for some examples of products for our top rotor wing manufacturers.

## **FIXED WING AVIATION PRODUCTS**

We offer custom fixed wing aviation maintenance platforms for all major aircraft manufacturers. See below for some examples of products we've produced for a variety of fixed wing aircraft.