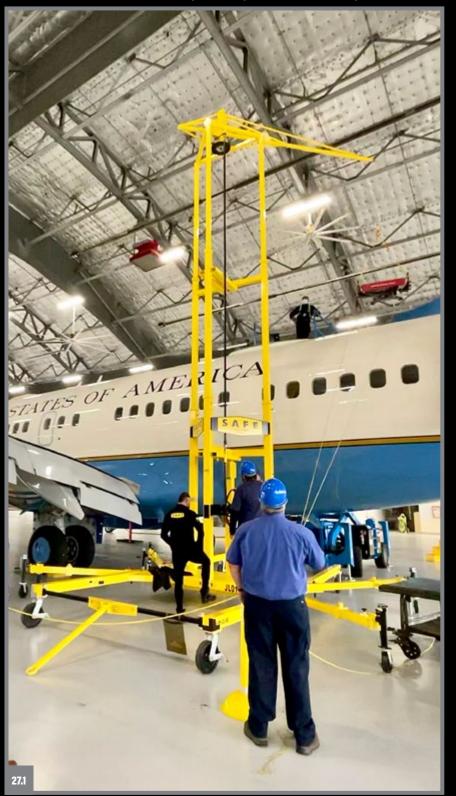

## **FIXED WING AVIATION PRODUCTS**

We offer custom fixed wing aviation maintenance platforms for all major aircraft manufacturers. See below for some examples of products we've produced for a variety of fixed wing aircraft.