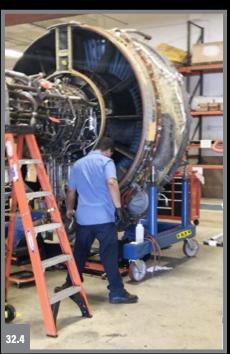

## **FIXED WING AVIATION PRODUCTS**

We offer custom fixed wing aviation maintenance platforms for all major aircraft manufacturers. See below for some examples of products we've produced for a variety of fixed wing aircraft.