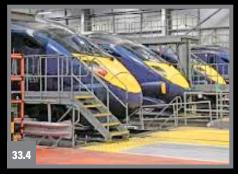

## **RAILROAD PRODUCTS**

S.A.F.E. Structure Designs supplies the rail industry with custom work platforms and equipment that provide safe access to difficult or hazardous work environments. Our goal is to get you back out on the rails as safely as possible and in less time, that's why our customized solutions are centered around the safety and efficiency of your rail maintenance crews.