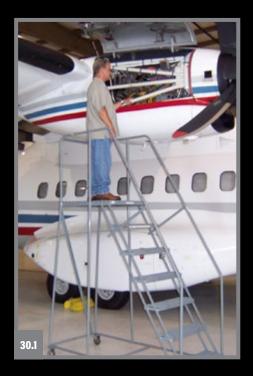

## **FIXED WING AVIATION PRODUCTS**

We offer custom fixed wing aviation maintenance platforms for all major aircraft manufacturers. See below for some examples of products we've produced for a variety of fixed wing aircraft.