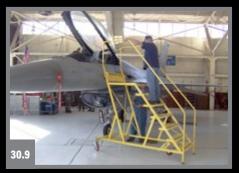

## **FIXED WING AVIATION PRODUCTS**

We offer custom fixed wing aviation maintenance platforms for all major aircraft manufacturers. See below for some examples of products we've produced for a variety of fixed wing aircraft.