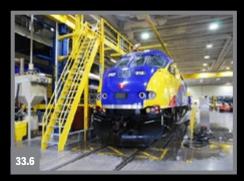

## **RAILROAD PRODUCTS**

S.A.F.E. Structure Designs supplies the rail industry with custom work platforms and equipment that provide safe access to difficult or hazardous work environments. Our goal is to get you back out on the rails as safely as possible and in less time, that's why our customized solutions are centered around the safety and efficiency of your rail maintenance crews.