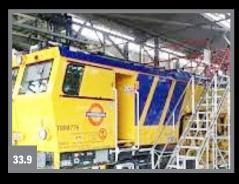

## **RAILROAD PRODUCTS**

S.A.F.E. Structure Designs supplies the rail industry with custom work platforms and equipment that provide safe access to difficult or hazardous work environments. Our goal is to get you back out on the rails as safely as possible and in less time, that's why our customized solutions are centered around the safety and efficiency of your rail maintenance crews.