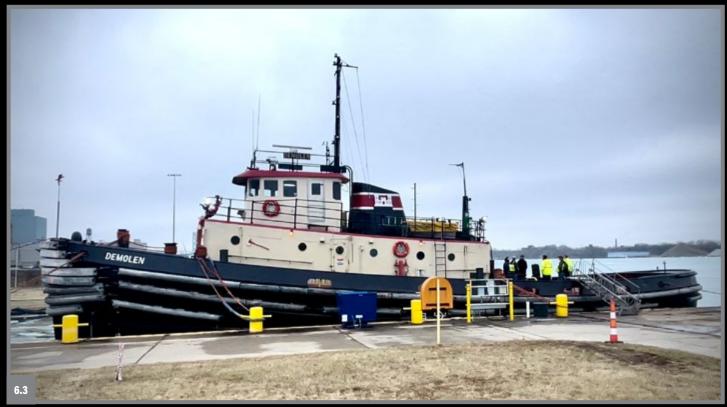

## **MARITIME PRODUCTS**

We support marine maintenance facilities around the world because we understand the value in safety and efficiency — and we know how to provide you with both. Our OSHA-compliant work platforms provide upper-level access for both maintenance and manufacturing of boats, ships, and submarines. With options like adjustable handrails, extendable sliders, and on-board air and electric hookups, our platforms are the safest and most efficient solution for marine equipment technicians.

# **MARITIME SHIP & TUG BOAT RESTORATION**